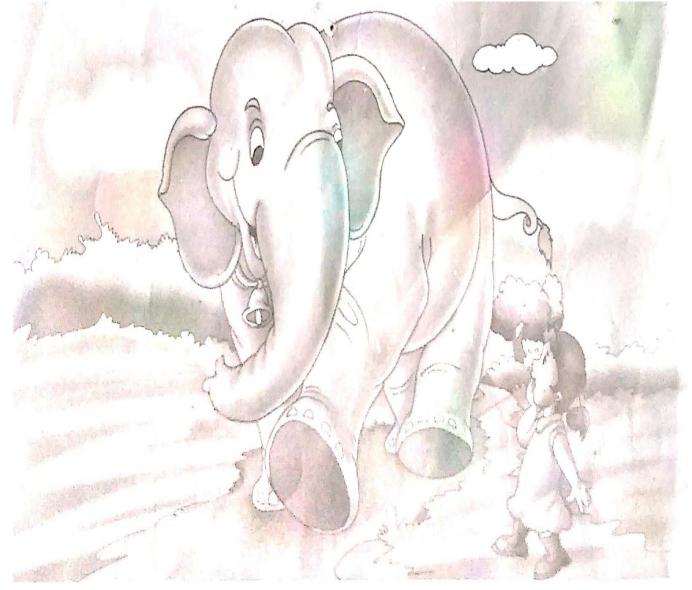

Subject- English Topic- Picture Composition Class- III

Look at the picture and answer the following questions.

## SR. SEC. SCHOOL

- Q1. Which animal do you see in the picture? Ans ..... Q2. Is the animal large or small? Ans .....
- Q3. What is tied around its neck?
- Ans .....
- Q4. Who is looking at the animal? Ans .....
- 05.144
- Q5.Who is the animal smiling at? Ans....