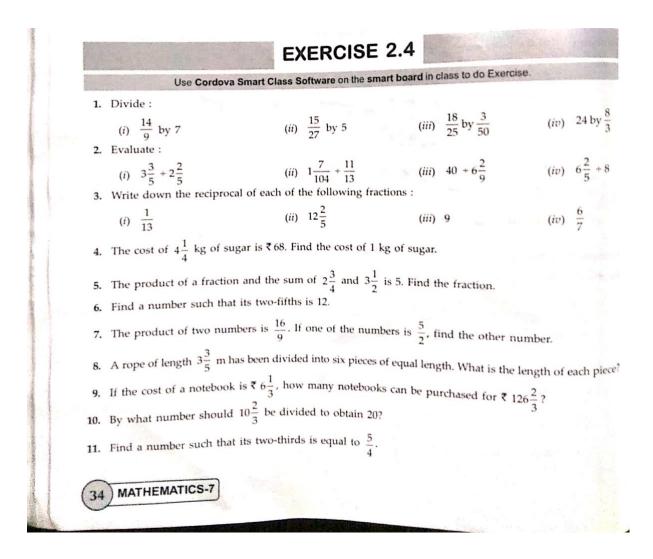

Sub:Maths class-7 Topic- D

class-7 Topic- Division of fractions and word problems.

🖪 /vsajaipur | 💟 /vsajaipur | 🛄 /vidyashreeacademy | 國 /vsa\_jaipur

Do all questions of Ex-2.4 ,one of each type is done for you.

Ada DATE : PAGENO CLASS-• CHAPTER -2 FRACTIONS EXERCESE - 2.4 Assignment-17 , 1. Divide : (i) 14 by 7 2 14 29 Ans 9 121 (īi) 15 15 2 1 An 9 . 2. Evaluate ci 3 + 22 11: 2 -12 2 2 down the recipiocal :-- > The recipiocal of - 1 is 1 3. with i 13 13 --13 1 13 (iii) 9 → The reciprocal of 9 is 0

2 li Marian . Gt. 2.4. Ane -7 Let the other number duct of two numbers is 16. product of According to question  $\frac{2\times5}{2}=\frac{10}{9}$ = 32 A 45 Let the number be se. Ano-11 According 2 of x = 5 3 of x = 5 or 23+22 = 5 {• 5+3 or 7 1 x -15 7 Ans. 8 1