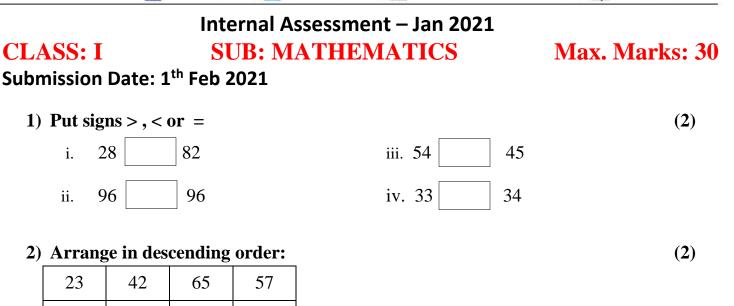

 Image: Add. : 84, Krishna Vihar, Behind Narayan Niwas, Gopalpura Bypass, Jaipur - 302015

| 3) | arrange in | ascending | order: |
|----|------------|-----------|--------|
| -, |            |           |        |

| 26 | 12 | 74 | 39 |
|----|----|----|----|
|    |    |    |    |