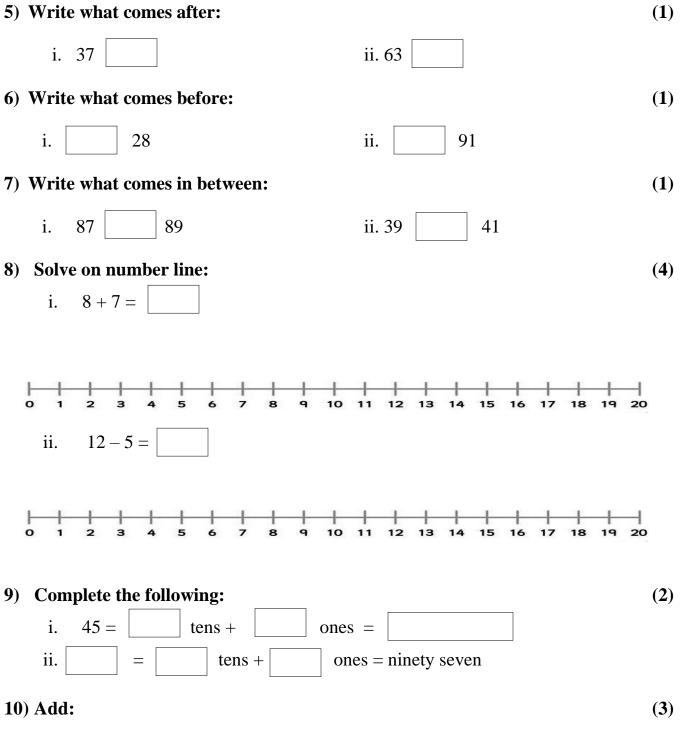

## 4) Fill in the blanks:

i. 9 – 0 = \_\_\_\_\_

- ii. A square has \_\_\_\_\_ sides.
- iii. 7 +1 = \_\_\_\_\_
- iv.  $6 \text{ tens} = \_$
- v. 5 + 0 = \_\_\_\_\_
- vi. 6 1 =\_\_\_\_\_
- vii. A rectangle has \_\_\_\_\_corners.
- viii. 8 tens + 3 ones
- ix. A \_\_\_\_\_ has 3 sides and 3 corners.
- x. The shape of a coin is \_\_\_\_\_.

(2)

(5)

i. T O ii. T O O O 3 4 4 8 5 6 +3 0 +2 7 +1 9

## **11) Subtract:**

| i. T O | ii. T O | iii. T O |
|--------|---------|----------|
|        | 00      | 0 0      |
| 5 2    | 5 5     | 74       |
| -2 0   | -18     | - 3 9    |
|        |         |          |