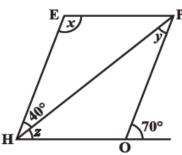

REE ACA

Class – 8<sup>th</sup> *Worksheet-12*  Chapter-3

Subject Maths Understanding Quadrilaterals

- 1. The measures of two adjacent angles of a parallelogram are in the ratio 3 :
  - 2. Find the measure of each of the angles of the parallelogram.
- 2. Two adjacent angles of a parallelogram have equal measure. Find the measure of each of the angles of the parallelogram.
- The adjacent figure HOPE is a parallelogram. Find the angle measures x, y and z. State the properties you use to find them.
- The following figures GUNS and RUNS are parallelograms. Find x and y. (Lengths are in cm)