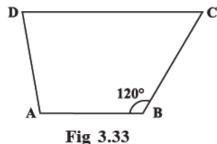

rishna Vihar, Behind Narayan Niwas, Gopalpura Bypass, Jaipur - 302015 [] /vsajaipur | [] /vsajaipur | [] /vsajaipur

REE ACA

Class – 8<sup>th</sup> *Worksheet-12*  Chapter-3

Subject Maths Understanding Quadrilaterals

- 1. The measures of two adjacent angles of a parallelogram are in the ratio 3 :
  - 2. Find the measure of each of the angles of the parallelogram.
- 2. Two adjacent angles of a parallelogram have equal measure. Find the measure of each of the angles of the parallelogram.
- The adjacent figure HOPE is a parallelogram. Find the angle measures x, y and z. State the properties you use to find them.
- The following figures GUNS and RUNS are parallelograms. Find x and y. (Lengths are in cm)





In the above figure both RISK and CLUE are parallelograms. Find the value of x.