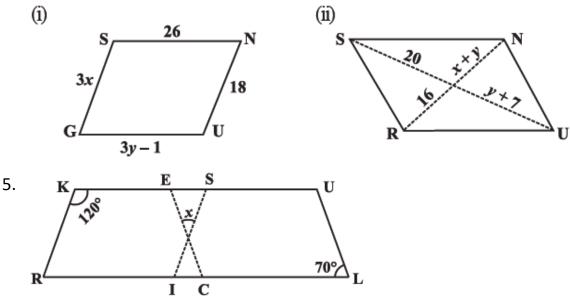

REE ACA

Class – 8<sup>th</sup> *Worksheet-12*  Chapter-3

Subject Maths Understanding Quadrilaterals

- 1. The measures of two adjacent angles of a parallelogram are in the ratio 3 :
  - 2. Find the measure of each of the angles of the parallelogram.
- 2. Two adjacent angles of a parallelogram have equal measure. Find the measure of each of the angles of the parallelogram.
- The adjacent figure HOPE is a parallelogram. Find the angle measures x, y and z. State the properties you use to find them.
- The following figures GUNS and RUNS are parallelograms. Find x and y. (Lengths are in cm)