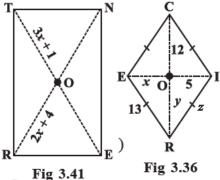

also rectangles

- 2. RICE is a rhombus (Fig 3.36). Find x, y, z.
- 3. RENT is a rectangle (Fig 3.41). Its diagonals meet at O. Find x, if OR = 2x + 4 and OT = 3x+ 1.
- 4. Write 3-3 properties each of following:
  - (a) Rectangle
  - (b) Kite
  - (c) Parallelogram