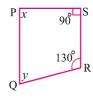

- 3. HOPE is a rectangle. Its diagonals intersect each other at point S. Find the value of x. If SH = 2x+4 and SE = 3x+1.
- In trapezium PQRS, PQ || SR find the value of  $\angle x$  and  $\angle y$ .