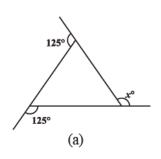

- 5. If interior angles of any polygon is 115° then will it be regular polygon?
- 6. Find *x* in the following figures.