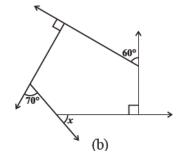

- 5. If interior angles of any polygon is 115° then will it be regular polygon?
- 6. Find *x* in the following figures.