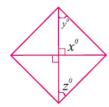

**Subject Maths Understanding Quadrilateral** 

- In the given polygon ABCDE
  - (i) Write the name of interior angles.
  - (ii) Write the name of exterior angles.
- In following parallelograms, find the unknown value of x, y, z.