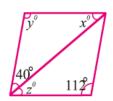

**Subject Maths Understanding Quadrilateral** 

- In the given polygon ABCDE
  - (i) Write the name of interior angles.
  - (ii) Write the name of exterior angles.
- In following parallelograms, find the unknown value of x, y, z.