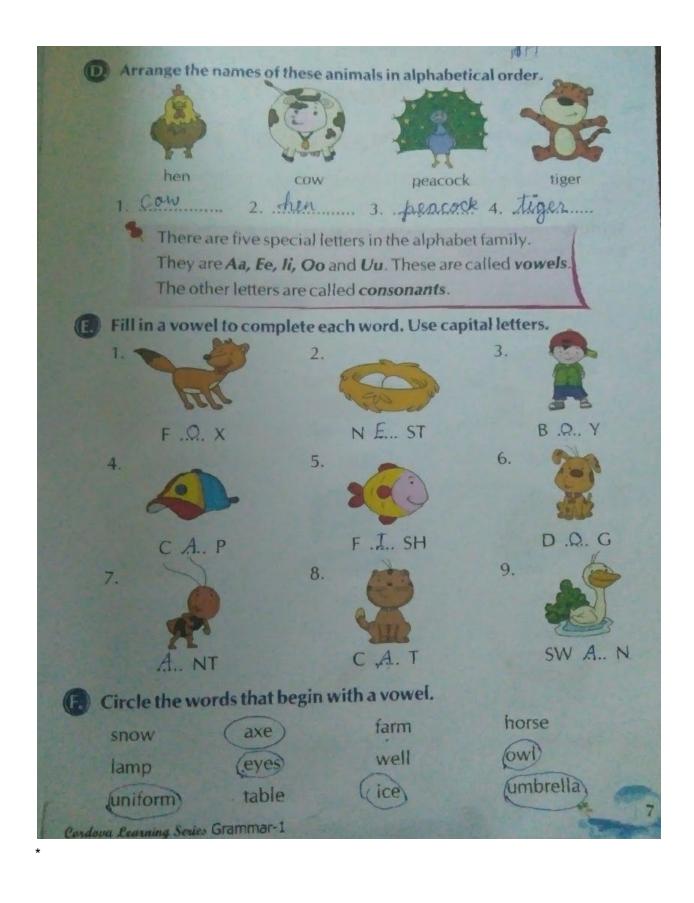

| 👥 /vidyashreeacademy | 🧓 /vsa\_jaipur

**Subject- English** Solved Ex for Ch 1 Class- I

| A                    | B      | C | D              | E | F   | G          | H | 1           | J  | K          | L |
|----------------------|--------|---|----------------|---|-----|------------|---|-------------|----|------------|---|
| a                    | 6      | C | d              | e | f   | 8          | h | 1           | j  | K          | 1 |
| N                    | 0      | P | Q              | R | 5   | T          | U | V           | W  | X          | Y |
| n                    | 0      | P | 9              | h | S   | t          | u | V           | W  | ×          | Y |
| 1.<br>2.<br>3.<br>4. | in the |   | D<br>RR<br>I H |   | E E | Г Н<br>Г Ц | i | X<br>X<br>X | 11 | Y. O. R. R |   |